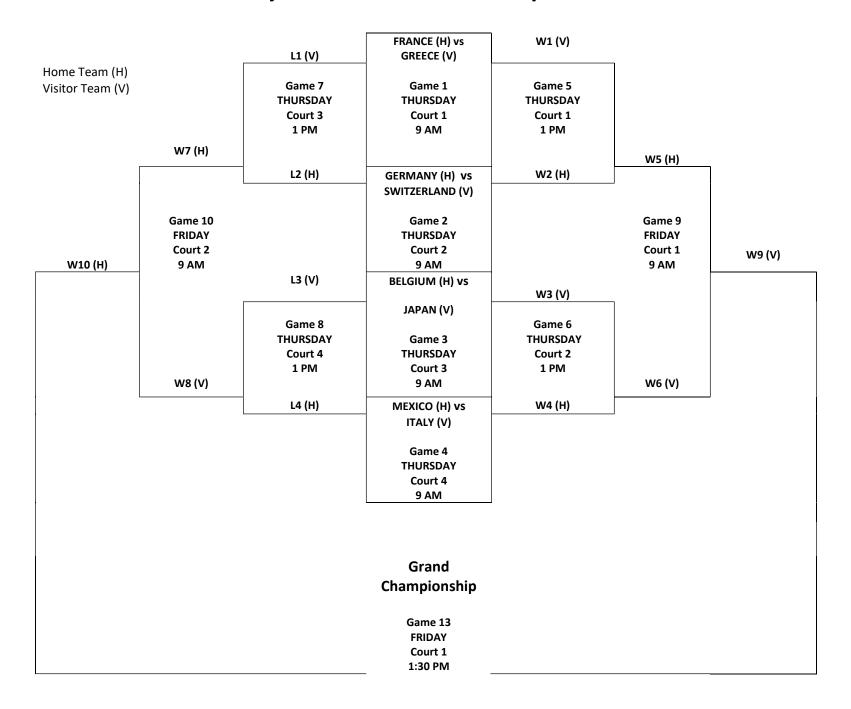

## **Royal Coachman World Cup 2024**



## **Royal Coachman World Cup 2024**

FRIDAY 9am (Consolation): Court 3 - L5 vs. L6 Court 4 - L7 vs. L8

FRIDAY 12pm (Third Place): Court 1 – L9 vs. L10 1:30 PM (Grand Champion): Court 1 - W9 vs. W10

| L5 (H)            | _                  |
|-------------------|--------------------|
|                   |                    |
| Game 11           |                    |
| FRIDAY            |                    |
| Court 3           |                    |
| 9 AM              |                    |
|                   |                    |
| L6 (V)            | Consolation Winner |
|                   |                    |
|                   |                    |
|                   |                    |
| 63                |                    |
| L7(H)             |